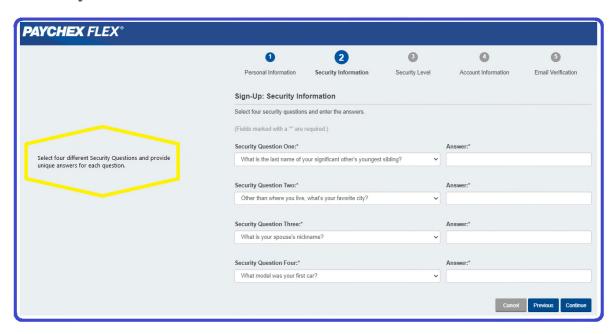

# Paychex Flex Registration



## INTRODUCTION

**Getting started with Paychex Flex**<sup>SM</sup> is easy! This learning aid guides you through the self-registration process and is a complement to the *Paychex Flex Registration Tutorial*. Refer to the tutorial to see the process in action.

## Sign-Up





**Important!** Before self-registering, please contact your account administrator to ensure the registration setup process has been completed for your company.

### **Personal Information**





**Important!** Paychex Flex requires Adobe® Flash® Player version 10.1 or higher. If needed, you may download the latest version at http://get.adobe.com/flashplayer

## **Security Information**



### **Account Information**



## Employee Log-In



### Need assistance?

Please contact your client administrator for assistance with registering for and accessing Paychex Flex.

For information on a certain Paychex Flex application, including articles, videos, and step-bystep tutorials, click the Help Center icon, located at the bottom of any screen, after you log in.