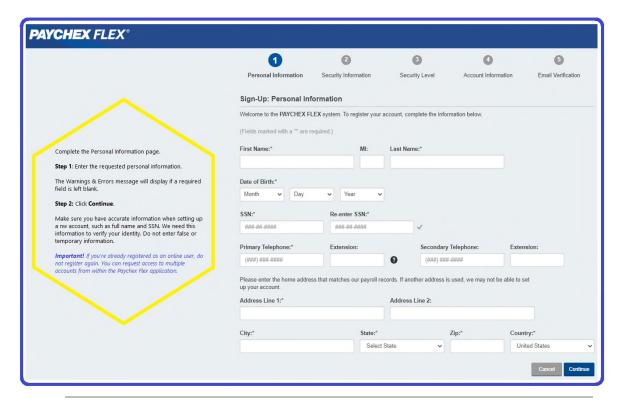

### **Personal Information**

**Important!** Paychex Flex requires Adobe® Flash® Player version 10.1 or higher. If needed, you may download the latest version at http://get.adobe.com/flashplayer