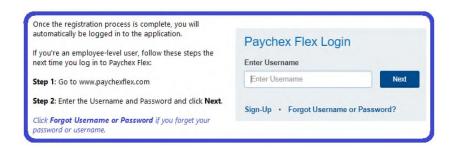

# Paychex Flex Registration



## INTRODUCTION

**Getting started with Paychex Flex**<sup>SM</sup> is easy! This learning aid guides you through the self-registration process and is a complement to the *Paychex Flex Registration Tutorial*. Refer to the tutorial to see the process in action.

## Sign-Up





**Important!** Before self-registering, please contact your account administrator to ensure the registration setup process has been completed for your company.

### **Personal Information**





**Important!** Paychex Flex requires Adobe® Flash® Player version 10.1 or higher. If needed, you may download the latest version at http://get.adobe.com/flashplayer

## **Security Information**



### **Account Information**



## Employee Log-In



### Need assistance?

Please contact your client administrator for assistance with registering for and accessing Paychex Flex.

For information on a certain Paychex Flex application, including articles, videos, and step-bystep tutorials, click the Help Center icon, located at the bottom of any screen, after you log in.