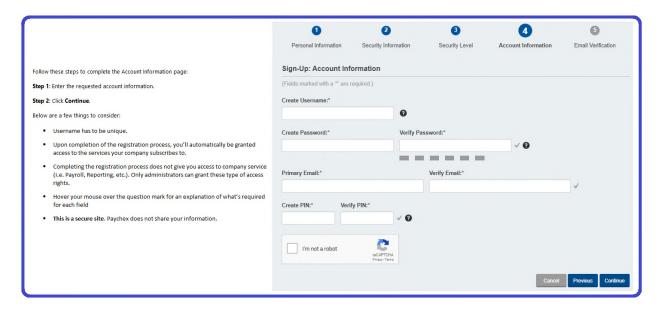

# Paychex Flex Registration



## INTRODUCTION

**Getting started with Paychex Flex**<sup>SM</sup> is easy! This learning aid guides you through the self-registration process and is a complement to the *Paychex Flex Registration Tutorial*. Refer to the tutorial to see the process in action.

## Sign-Up





**Important!** Before self-registering, please contact your account administrator to ensure the registration setup process has been completed for your company.

### **Personal Information**





**Important!** Paychex Flex requires Adobe® Flash® Player version 10.1 or higher. If needed, you may download the latest version at http://get.adobe.com/flashplayer

## **Security Information**



### **Account Information**



## Employee Log-In



### Need assistance?

Please contact your client administrator for assistance with registering for and accessing Paychex Flex.

For information on a certain Paychex Flex application, including articles, videos, and step-bystep tutorials, click the Help Center icon, located at the bottom of any screen, after you log in.