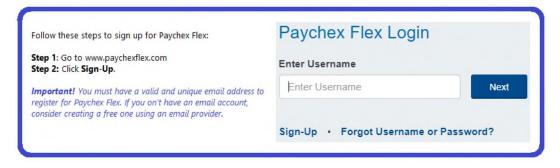

## Sign-Up

**Important!** Before self-registering, please contact your account administrator to ensure the registration setup process has been completed for your company.

## Employee Log-In